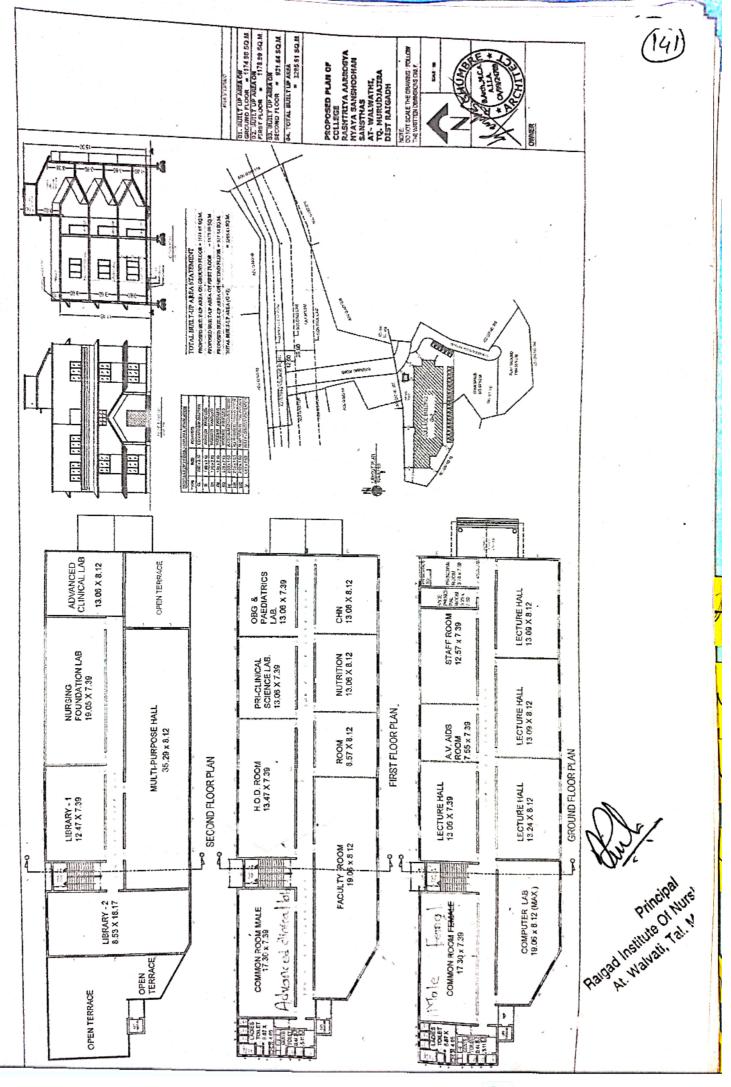

terms doned the tesser to entitle for all the right as off no loans down time times measured between the putties

(b) For any complaints or priovances of any ratem Lessers straited approach only to this longer

IN WITNERR WHEREOF THE the puttos have to have set and subseries their respective hunde and algoed this Agreement on the 26th October day and 2015 your first hour in above willten.

}

SIGNED, SEALED & DELIVERED BY

THE WITHIN NAMED LESSER



Mrs. Nootan R. Mali

IN THE PRESENCE OF FOLLOWING } WITNESSES Shar Kryshna Divelar Bt Mandgaon, Tel. Myoud SIGNED, SEALED & DELIVERED BY } --

THE WITHIN NAMES LESSEE

Secretary NATIONAL HEALTH & LAW

RECOUNTS

121ngez

Mr. Ramling B Mali (seitenes nedbodanes sys its series series indians) (018 by National Health Law Research Institute









)p

Scanned with OKEN Scanner

2007 0 CV 225 30 orabilect ; interior designer undecede deskiner ( voluer approved panel excluted / consultant of state bank of Hydrobad.



othee : b + 3, twing, list toor, unaral bazzar, a.p.t. comer. Gurangabad, cell. : 9423150478 | vaastureliha777@gmail.com

### **BUILDING COMPLETION CERTIFICATE**

The building for the "Rashtriya Arogya Nyaya Sanshodhan Sanstha" is Constructed in Gat no 310 at Walavti, Taluka Murud-Janjira, District Raigad.

Total building construction is completed with an area admeasuring of 3166.56 sq. Mt i.e., 34084.85 Sq.Ft. as per architect plans approved. The building is well occupied, electrification and plumbing is also completed is fit and ready to use for educational purpose. The building is having all sanitary requirement and