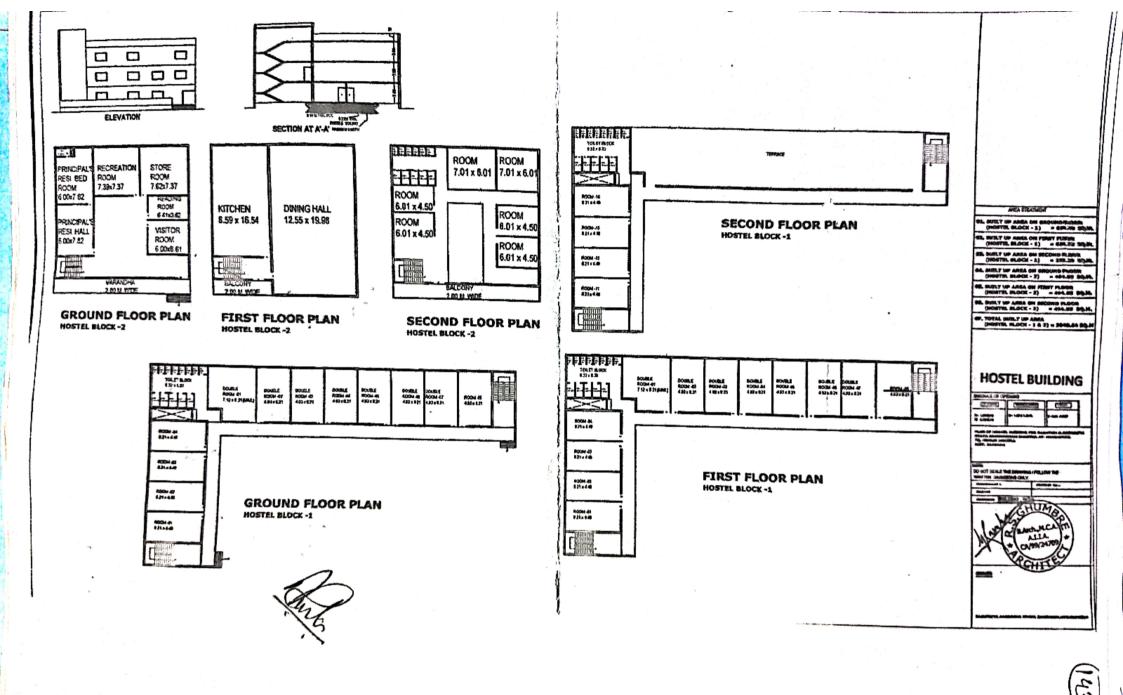

mail.com

### **BUILDING COMPLETION CERTIFICATE**

The building for the "Rashtriya Arogya Nyaya Sanshodhan Sanstha" is Constructed in Gat no 310 at Walavti, Taluka Murud-Janjira, District Raigad.

Total building construction is completed with an area admeasuring of 3166.56 sq. Mt i.e., 34084.85 Sq.Ft. as per architect plans approved. The building is well occupied, electrification and plumbing is also completed is fit and ready to use for educational purpose. The building is having all sanitary requirement and soak pit drainage system is functioning. The ramp and rails are installed for barrier free environment is maintained well. Including garage facilities

Date: 25/9/2021 Place: Murud-Janjira



Raigad Institute Of Nursing Education AL Walvali, Tai Muron Jamir Scanned with AnyScanner







BO NR · EMPRILATOR architect | interior de landscape de signer ( voluer approved panel architect / consultant of state bank of Hyderabad

office : b+3, fwing, first floor, bharat bazzar, a.p.i. comer, aurangabàd. cell. : 9423150478 | vaasturetha777@gmàil.com



## **BUILDING COMPETITION CERTIFICATE**

The Building for the "Rashtriya Aarrogya Nyaya Sanshodhan Sanstha" is Constructed in Gat no 308 at Nandgaon, Taluka Murud Janjira, District Raigad.

Total building construction is completed with an area admeasuring of 3048.64 sq. Mt i.e. 32815.56 sq.ft. as per the plans approved. The building is well ventilated, electrification and plumbing is also completed is fit and ready to use for educational purpose. The building is having all sanitary requirement and soak pit drainage system is fun